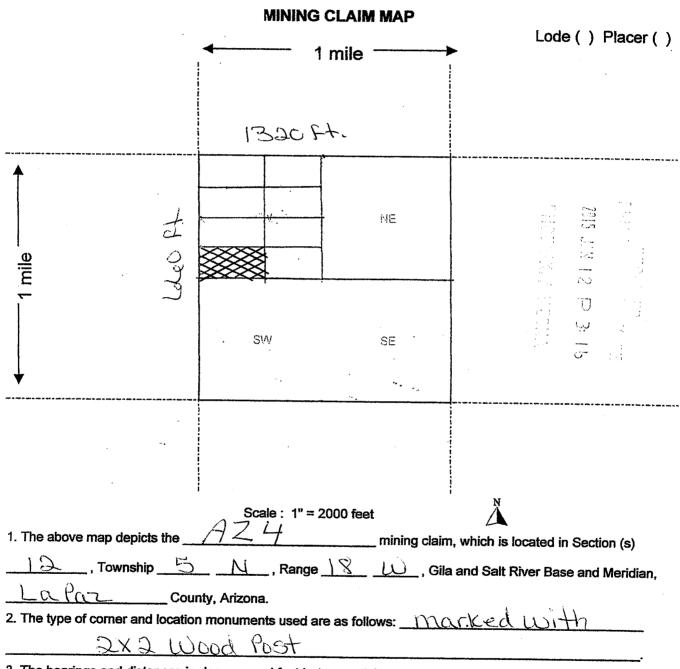

This unpatented placer mining claim known as AZ 4—AMC, 430237 this claim comprises the S1/2 SW1/4 NW1/4 of Section 12 Township 5 N, Range 18 W, of the Gila-Salt River Meridian. This placer claim is located in the state of Arizona, county of LaPaz. The original recorded number is 2015-00092. This unpatented mining claim is exempt under Code A-6.

This unpatented placer mining claim known as AZ 4—AMC 430237, this claim comprises the S1/2 SW 1/4 NW 1/4 of section 12, Township 5 N, Range 18 W of the Gila Salt River Meridian. This placer claim is located in the state of Arizona, county of La Paz. The original recorded document number is 2015-00092.