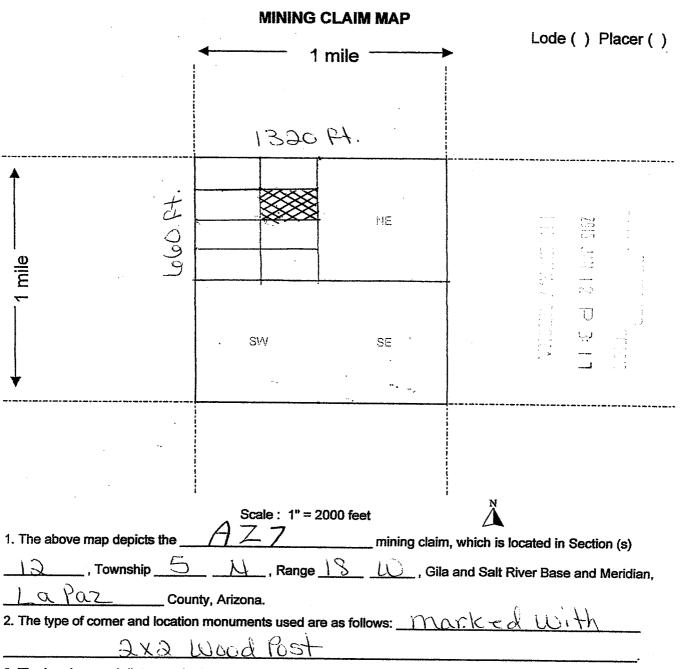

This unpatented placer mining claim known as AZ 7 —AMC 430240, this claim comprises the S1/2 NE1/4 NW1/4 of Section 12, Township 5 N, Range 18 W, of the Gila-Salt River Meridian. This placer claim is located in the state of Arizona, county of La Paz. The original recorded document number is 2015-00095. This unpatented mining claim is exempt under Code A-6.

This unpatented placer mining claim known as AZ 7—AMC 430240, this claim comprises the S1/2 NE 1/4 NW 1/4 of Section 12, Township 5 N, Range 18 W of the Gila Salt River Meridian. This placer claim is located in the state of Arizona, county of La Paz. The original recorded document number is 2015-00095.