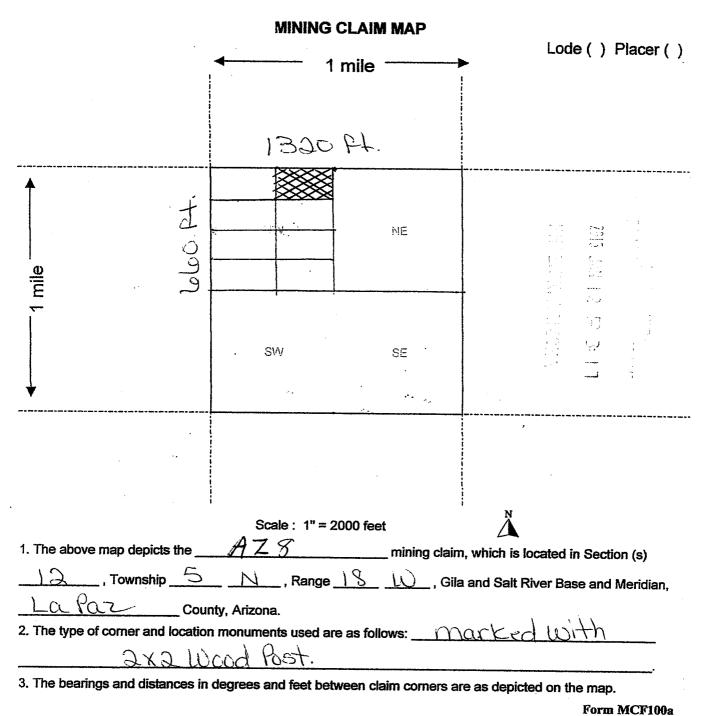

This unpatented placer mining claim known as AZ 8 ——AMC 430241, this claim comprises the N1/2 NE1/4 NW1/4 of Section 12, Township 5 N, Range 18 W, of the Gila-Salt River Meridian. This placer claim is located in the state of Arizona, county of La Paz. The original recorded document number is 2015-00096. This unpatented mining claim is exempt under Code A-6.