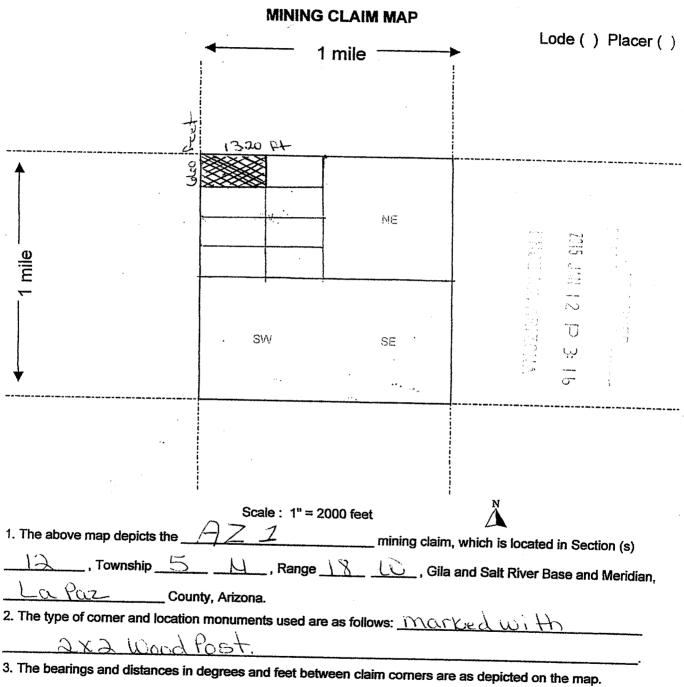

This unpatented placer mining claim known as AZ 2—AMC 430235, this claim comprises the S1/2 NW1/4 NW1/4 of Section 12 Township 5 N, Range 18 W, of the Gila-Salt River Meridian. This placer claim is located in the state of Arizona, county of LaPaz. The original recorded number is 2015-00090. This unpatented mining claim is exempt under Code A-6.