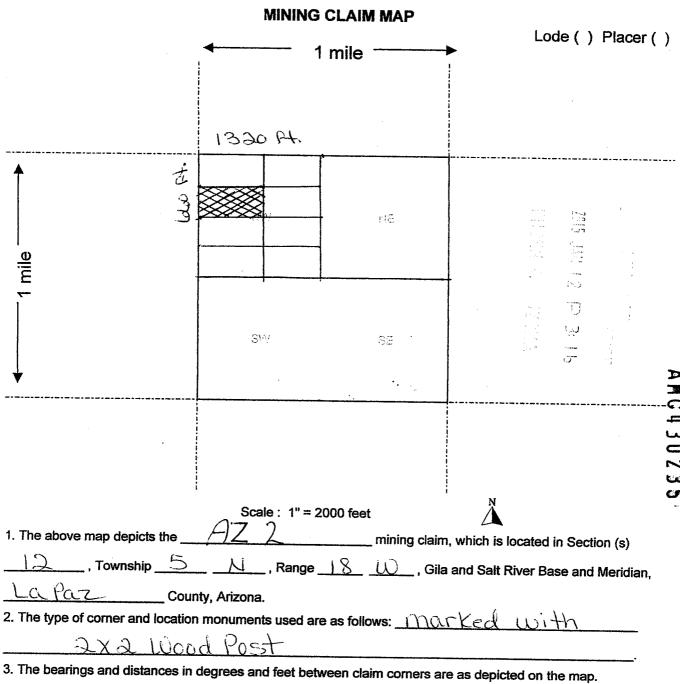

This unpatented placer mining claim known as AZ 3—AMC 430236, this claim comprises the N1/2 SW1/4 NW1/4 of Section 12 Township 5 N, Range 18 W, of the Gila-Salt River Meridian. This placer claim is located in the state of Arizona, county of LaPaz. The original recorded number is 2015-00091. This unpatented mining claim is exempt under Code A-6.