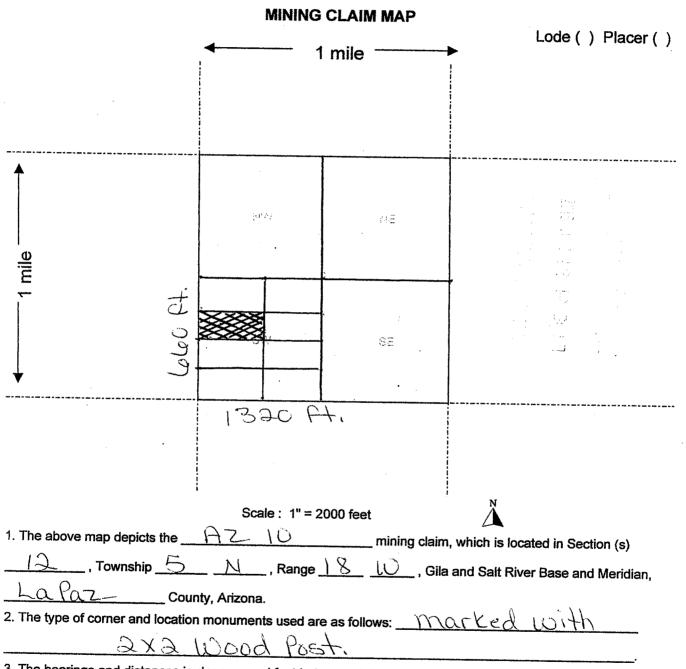

This unpatented placer mining claim known as AZ 10 —AMC 430243, this claim comprises the S1/2 NW1/4 SW1/4 of Section 12, Township 5 N, Range 18 W, of the Gila-Salt River Meridian. This placer claim is located in the state of Arizona, county of La Paz. The original recorded document number is 2015-00098. This unpatented mining claim is exempt under Code A-6.