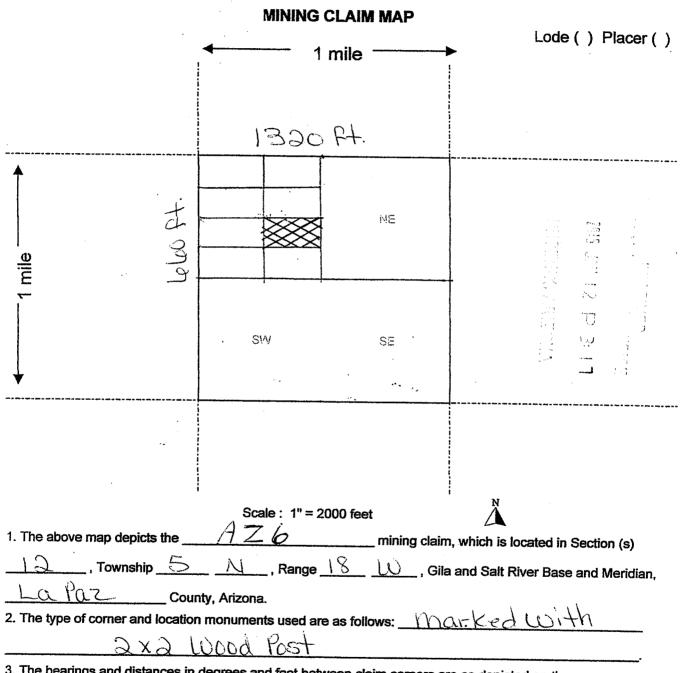

This unpatented placer mining claim known as AZ 6—AMC 430239, this claim comprises the N ½ SE 1/4 NW 1/4 of Section 12, Township 5 N, Range 18 W of the Gila Salt River Meridian. This placer claim is located in the state of Arizona, county of LaPaz. Original Docket # 2015-00094. This unpatented mining claim is exempt under per ARS 11-1134, Code A-6.