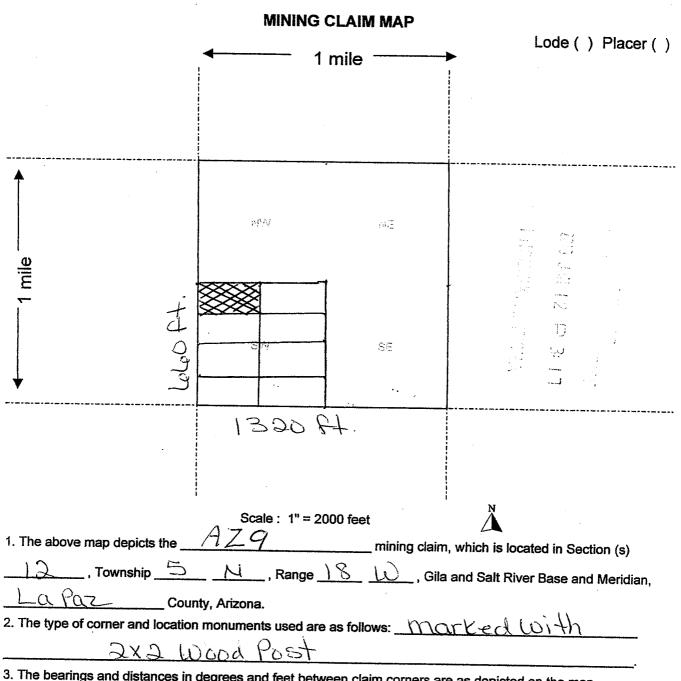

This unpatented placer mining claim known as AZ 9—AMC 430242, this claim comprises the N1/2 NW1/4 SW1/4 of Section 12 Township 5 N, Range 18 W, of the Gila-Salt River Meridian. This placer claim is located in the state of Arizona, county of LaPaz. The original recorded number is 2015-00097. This unpatented mining claim is exempt under Code A-6.