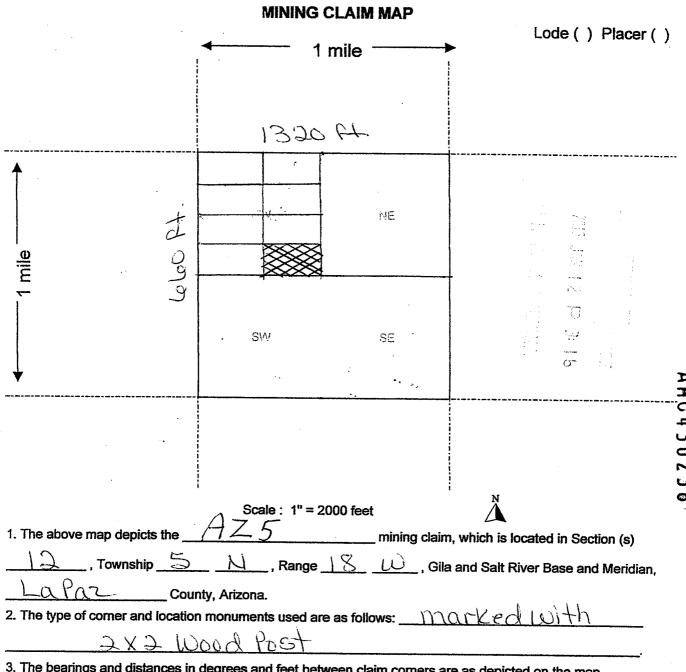

This unpatented placer mining claim known as AZ 5—AMC 430238, this claim comprises the S ½ SE1/4 NW 1/4 of Section 12, Township 5 N, Range 18 W of the Gila Salt River Meridian. This placer claim is located in the state of Arizona, county of LaPaz. Original Docket # 2015-00093. This unpatented mining claim is exempt under per ARS 11-1134, Code A-6.